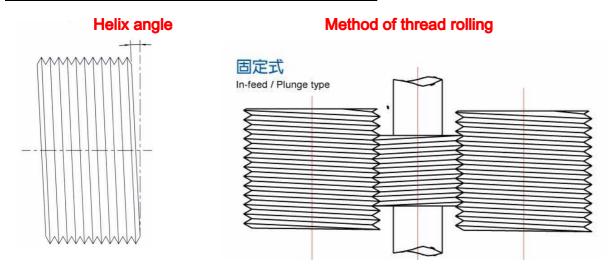

## In feed type thread rolling dies: (Plunge type)

**In feed type thread rolling** is suitable for thread rolling shorter length.

(The thread rolling length is shorter the length of thread rolling die)