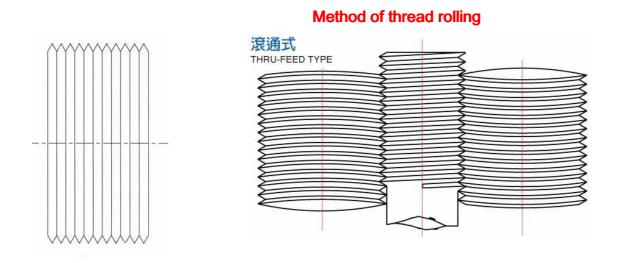

## Thru feed type thread rolling dies:

**Thru feed type thread rolling** is suitable for thread rolling longer length thread rolling. Generally, there are 4 different types of thru feed:

- 1. Annular ring type
- 3. Helical slow feed type
- 2.Continuous rolling type
- 4. Speed up type